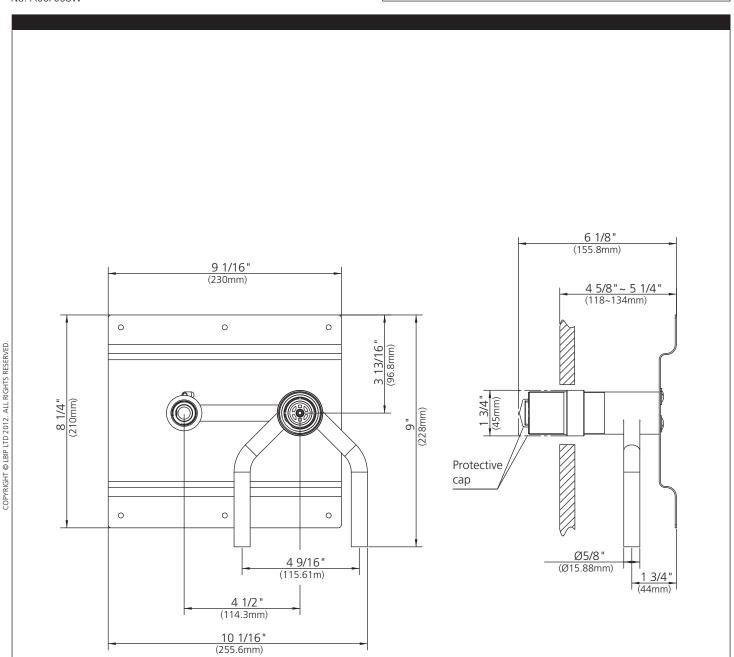

## DIMENSIONAL DATA SHEET

DATE: 25 July 2012 No: A66F068W

DIMENSIONS IN INCHES & MILLIMETRES

- Protective cap (038009)
- Sleeve (035524)
- 3 Adjusting ring (104283)
- 4 Sequential cartridge (507970N)
- 5 Body (061932W)
- 6
- Screw (075022) Fixing plate (120268) 7
- 8 Screw (008013)
- Screw (008003)
- Protective cap (038007) 10
- 11 Wrench (031238)
- 12 Allen key (031000)