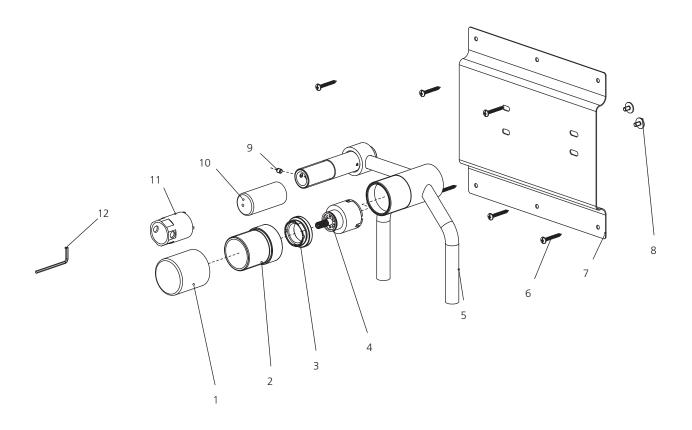

## DIMENSIONAL DATA SHEET

DATE: 25 July 2012 No: A66F068W

DIMENSIONS IN INCHES & MILLIMETRES

- Protective cap (038009)
- Sleeve (035524)
- 3 Adjusting ring (104283)
- 4 Sequential cartridge (507970N)
- 5 Body (061932W)
- 6
- Screw (075022) Fixing plate (120268) 7
- 8 Screw (008013)
- Screw (008003)
- Protective cap (038007) 10
- 11 Wrench (031238)
- 12 Allen key (031000)