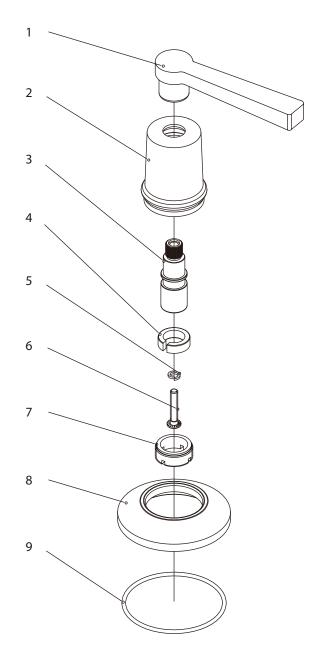

## M1-1017

LEVER TWO-WAY DECK DIVERTER TRIM ONLY, TO SUIT R1-4003 ROUGH

| 1 | Handle (029686-T)         | 4 | Clip (012242)      | 7 | Adaptor (057507)    |
|---|---------------------------|---|--------------------|---|---------------------|
| 2 | Canopy (018209)           | 5 | Washer (013570)    | 8 | Escutcheon (215478) |
| 3 | Stem extension (067196-T) | 6 | Set screw (008487) | 9 | O-ring (004591)     |