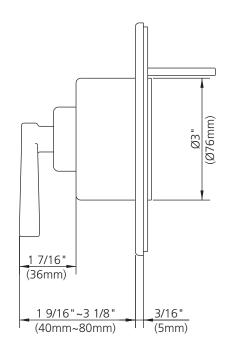

M2-4301

FLEETWOOD SINGLE LEVER PRESSURE BALANCE TRIM ONLY, TO SUIT M1-4100 ROUGH