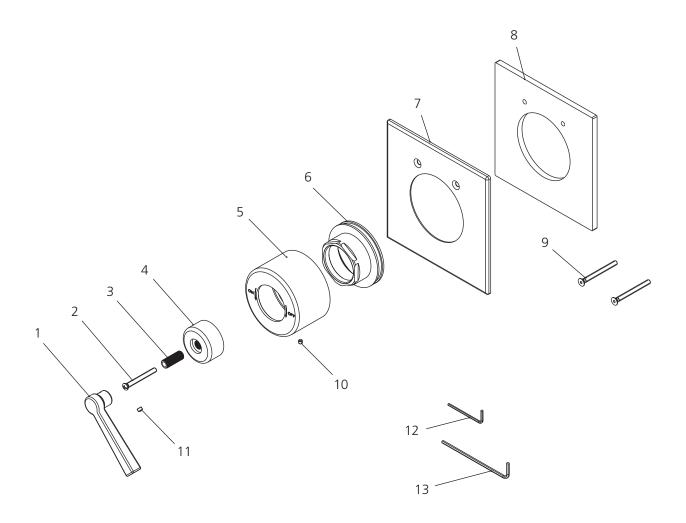

## DIMENSIONAL DATA SHEET

DATE: 12 SEP 2014 No: A66F329

COPYRIGHT @ LBIP LTD 2012. ALL RIGHTS RESERVED.

DIMENSIONS IN INCHES & MILLIMETRES

| 1 | Handle (029686)         | 6  | Adjusting ring (104292) | 11 | Set screw (292598) |
|---|-------------------------|----|-------------------------|----|--------------------|
| 2 | Screw (008115)          | 7  | Front plate (006227)    | 12 | Allen key (031003) |
| 3 | Stem extension (110389) | 8  | Seal (013119)           | 13 | Allen key (031220) |
| 4 | Canopy (018961)         | 9  | Screw (008186)          |    | •                  |
| 5 | Escutcheon (018959-54)  | 10 | Set screw (065086)      |    |                    |