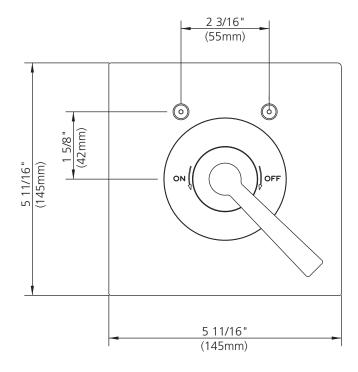

M2-4301

FLEETWOOD SINGLE LEVER PRESSURE BALANCE TRIM ONLY, TO SUIT M1-4100 ROUGH