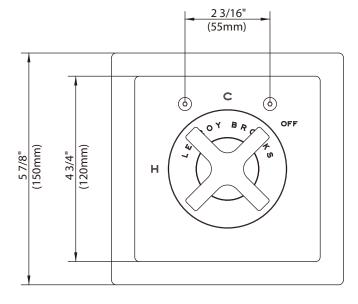

M1-4300

SINGLE CROSS HANDLE PRESSURE BALANCE TRIM ONLY, TO SUIT M1-4100 ROUGH

## DIMENSIONAL DATA SHEET

DATE: 01 July 2013 No: A667827





COPYRIGHT © LBIP LTD 2012. ALL RIGHTS RESERVED.



| 1 | Handle (029685)         | 6  | Canopy (018959-50)      | 11 | Seal (013815)      |
|---|-------------------------|----|-------------------------|----|--------------------|
| 2 | Set screw (292598)      | 7  | Adjusting ring (104292) | 12 | Set screw (065086) |
| 3 | Screw (008115)          | 8  | Screw (008186)          | 13 | Allen key (031220) |
| 4 | Stem extension (110389) | 9  | Front plate (006583-50) | 14 | Allen key (031003) |
| 5 | Canopy (018961)         | 10 | Seal (010941)           |    |                    |

## Standards

IAPMO/cUPC Listed Meets A112.18.1

## Please note:

Final achievable flow rate is dependent on the outlets fitted, see relevant outlets (spouts, roses, sprays) for fully assembled product flow rat