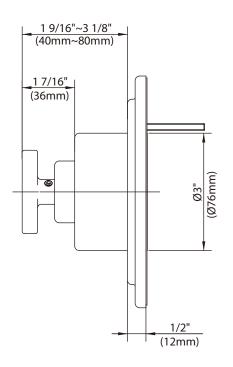

M1-4300

SINGLE CROSS HANDLE PRESSURE BALANCE TRIM ONLY, TO SUIT M1-4100 ROUGH

## DIMENSIONAL DATA SHEET

DATE: 01 July 2013 No: A667827





COPYRIGHT © LBIP LTD 2012. ALL RIGHTS RESERVED.



| 1 | Handle (029685)         | 6  | Canopy (018959-50)      | 11 | Seal (013815)      |
|---|-------------------------|----|-------------------------|----|--------------------|
| 2 | Set screw (292598)      | 7  | Adjusting ring (104292) | 12 | Set screw (065086) |
| 3 | Screw (008115)          | 8  | Screw (008186)          | 13 | Allen key (031220) |
| 4 | Stem extension (110389) | 9  | Front plate (006583-50) | 14 | Allen key (031003) |
| 5 | Canopy (018961)         | 10 | Seal (010941)           |    |                    |

## Standards

IAPMO/cUPC Listed Meets A112.18.1

## Please note:

Final achievable flow rate is dependent on the outlets fitted, see relevant outlets (spouts, roses, sprays) for fully assembled product flow rate.