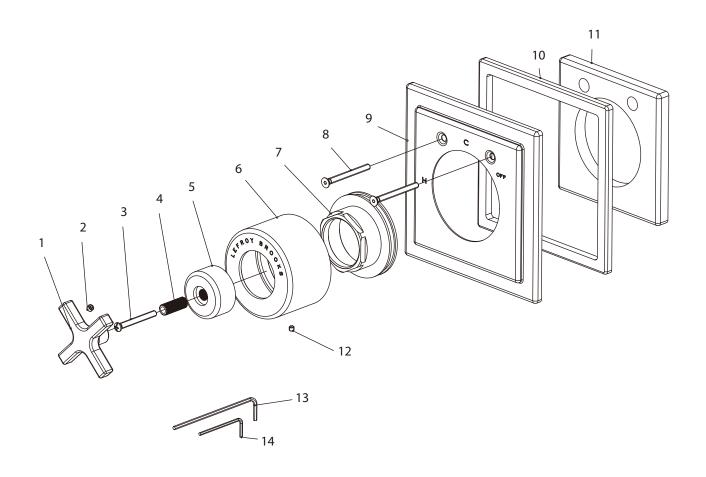

## DIMENSIONAL DATA SHEET

DATE: 01 July 2013 No: A667827

COPYRIGHT © LBIP LTD 2012. ALL RIGHTS RESERVED.

| 1 | Handle (029685)         | 6  | Canopy (018959-50)      | 11 | Seal (013815)      |
|---|-------------------------|----|-------------------------|----|--------------------|
| 2 | Set screw (292598)      | 7  | Adjusting ring (104292) | 12 | Set screw (065086) |
| 3 | Screw (008115)          | 8  | Screw (008186)          | 13 | Allen key (031220) |
| 4 | Stem extension (110389) | 9  | Front plate (006583-50) | 14 | Allen key (031003) |
| 5 | Canopy (018961)         | 10 | Seal (010941)           |    |                    |