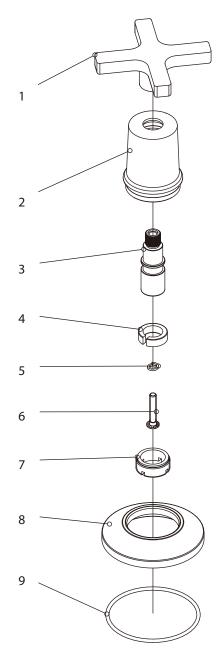

## M1-1016

CROSS HANDLE TWO-WAY DECK DIVERTER TRIM ONLY, TO SUIT R1-4003 ROUGH

- 1 Handle (029685-T) 2 Canopy (018209) 3 Stem extension (067196-T)
- 4 Clip (012242) 5 Washer (013570) 6 Screw (008487)
- 7 Adaptor (057507) 8 Escutcheon (215478) 9 O-ring (004591)