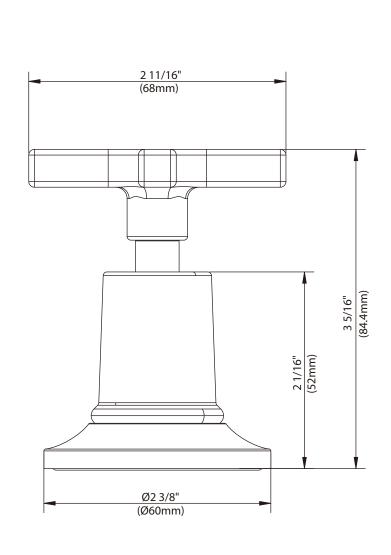

## M1-1016

CROSS HANDLE TWO-WAY DECK DIVERTER TRIM ONLY, TO SUIT R1-4003 ROUGH

DIMENSIONS IN INCHES & MILLIMETRES