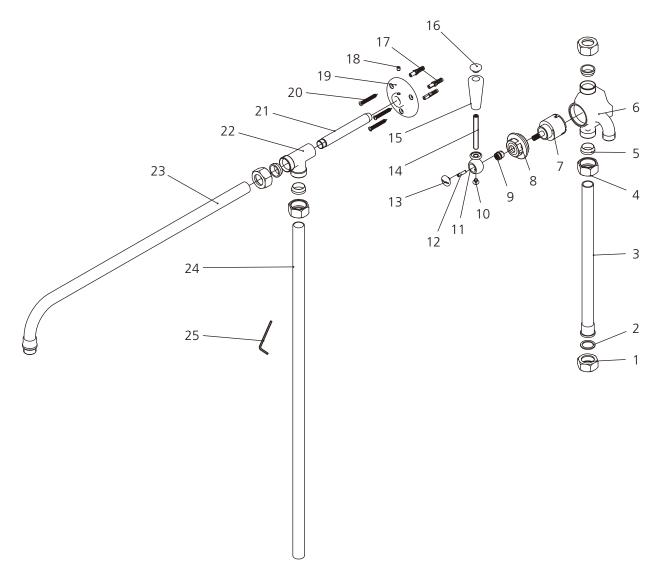

## **DIMENSIONAL DATA SHEET**

DATE: 01 February 2013

No: A66F441

| 1 | Nut (009078)                 | 10 | End cap (109377)              | 19 | Wall bracket (120289)    |
|---|------------------------------|----|-------------------------------|----|--------------------------|
| 2 | Oil seal (058019)            | 11 | Lever seat (205461)           | 20 | Screw (008706)           |
| 3 | Riser kit (064295)           | 12 | Screw (008245)                | 21 | Connecting tube (017981) |
| 4 | Nut (009078-T)               | 13 | Slotted head (008247)         | 22 | Riser bracket (077094)   |
| 5 | Compression olive (126135)   | 14 | Screw (017094)                | 23 | Shower arm (035544)      |
| 6 | Body (066014)                | 15 | Lever (108924)                | 24 | Riser kit (051576)       |
| 7 | Diverter Cartridge (507775N) | 16 | Lever cap (109376)            | 25 | Allen key (031000)       |
| 8 | Nut (009341)                 | 17 | Plastic anchor (291000)       |    |                          |
| 9 | Adaptor (067580)             | 18 | Hex socket set screw (008003) |    |                          |