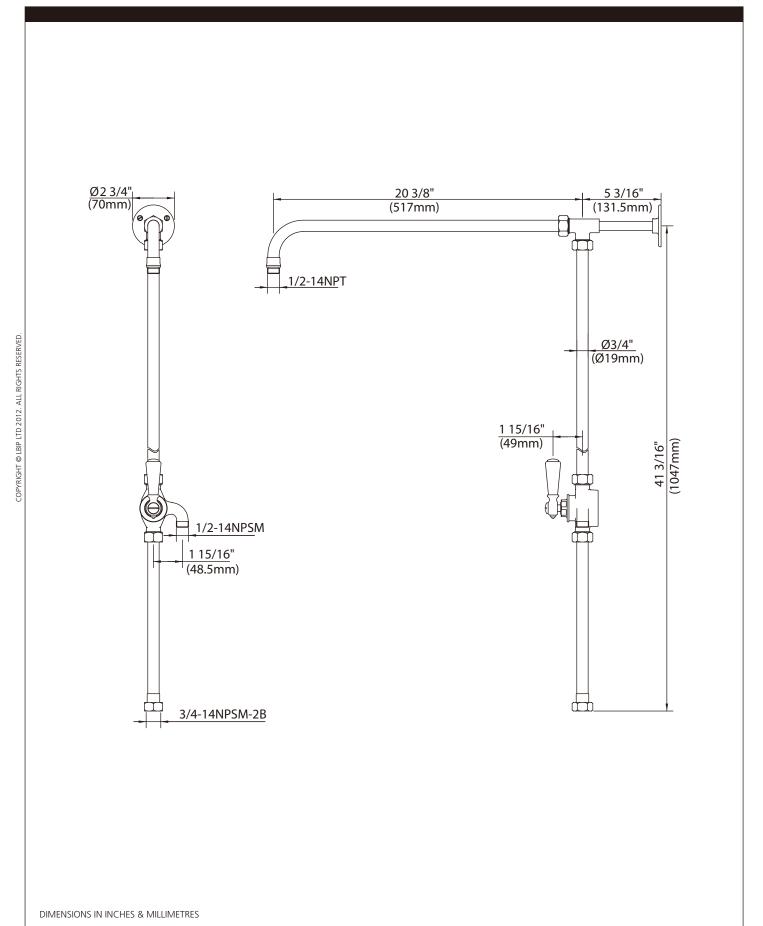

## CW-4622

RISER KIT WITH WHITE LEVER DIVERTER TO SUIT EXPOSED VALVES & BATH/SHOWER VALVES

## **DIMENSIONAL DATA SHEET**

DATE: 01 February 2013

No: A66F441

| 1 | Nut (009078)                 | 10 | End cap (109377)              | 19 | Wall bracket (120289)    |
|---|------------------------------|----|-------------------------------|----|--------------------------|
| 2 | Oil seal (058019)            | 11 | Lever seat (205461)           | 20 | Screw (008706)           |
| 3 | Riser kit (064295)           | 12 | Screw (008245)                | 21 | Connecting tube (017981) |
| 4 | Nut (009078-T)               | 13 | Slotted head (008247)         | 22 | Riser bracket (077094)   |
| 5 | Compression olive (126135)   | 14 | Screw (017094)                | 23 | Shower arm (035544)      |
| 6 | Body (066014)                | 15 | Lever (108924)                | 24 | Riser kit (051576)       |
| 7 | Diverter Cartridge (507775N) | 16 | Lever cap (109376)            | 25 | Allen key (031000)       |
| 8 | Nut (009341)                 | 17 | Plastic anchor (291000)       |    |                          |
| 9 | Adaptor (067580)             | 18 | Hex socket set screw (008003) |    |                          |