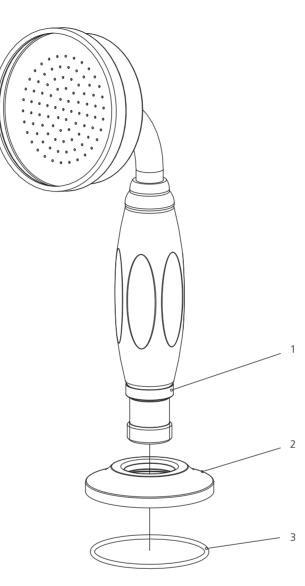

## M1-1033

METAL-FINISH HANDLE PULL-OUT HAND SHOWER WITH DECK HOLSTER TRIM ONLY, TO SUIT R1-4026 ROUGH

- Handshower (S2110309) 1
- Escutcheon (071433) O-ring (004591) 2
- 3