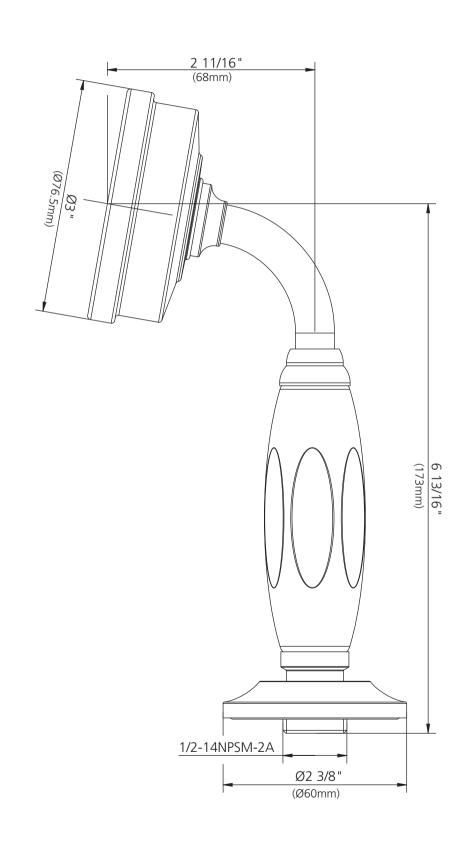

#### DIMENSIONAL DATA SHEET

DATE: 02 June 2011 No: S2116302

## M1-1033

METAL-FINISH HANDLE PULL-OUT HAND SHOWER WITH DECK HOLSTER TRIM ONLY, TO SUIT R1-4026 ROUGH

DIMENSIONS IN INCHES & MILLIMETRES