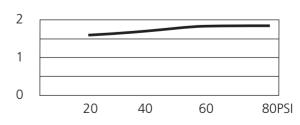

# Standards

IAPMO/cUPC Listed

Meets A112.18.1

Flow Rate

#### Please note :

Final achievable flow rate is dependent on the outlets fitted, see relevant outlets (spouts, roses, sprays) for fully assembled product flow rate.