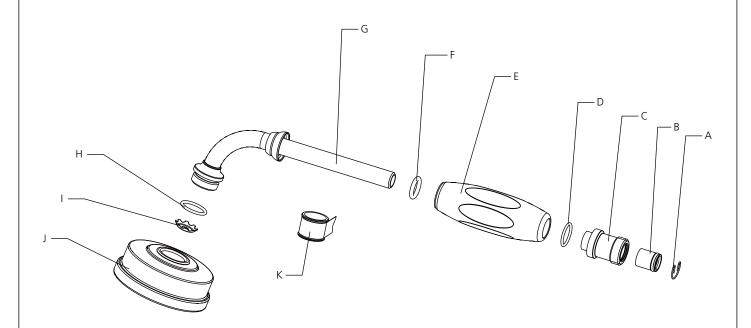

### M1-1022

HAND SHOWER WITH WHITE HANDLE

- Α Clip (11294)
- Non-return Valve (519236) В
- C Adaptor (067827)
- O-Ring (072016R) D
- Handle sleeve (108899) O-Ring (004564R) Ε
- Tube assembly (020958) G
- O-Ring (063056) Н
- Flow regulator (112693)
- Shower head (112695)
- Teflon tape (203000)