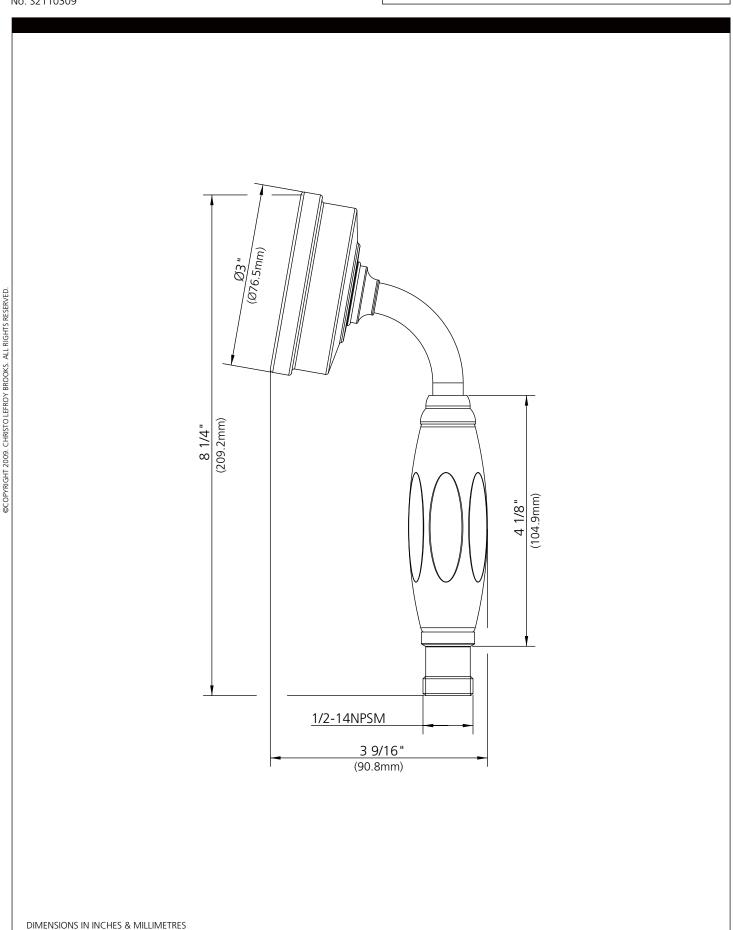

M1-1022

HAND SHOWER WITH WHITE HANDLE

#### **DIMENSIONAL DATA SHEET**

DATE: 15 Aug 2011 No: S2110309