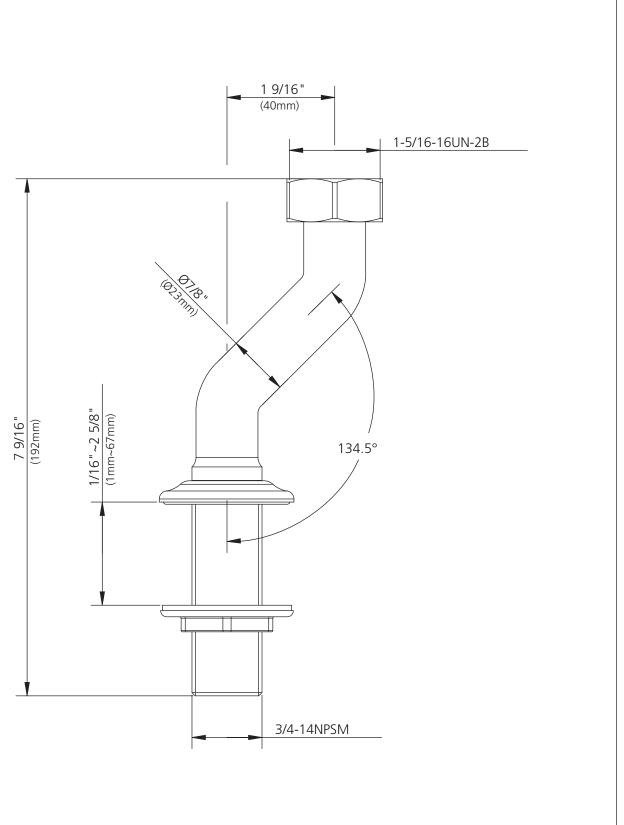

C1-2662

CRANKED LEGS FOR BATH/SHOWER MIXERS (1 PAIR)

## C1-2662

CRANKED LEGS FOR BATH/SHOWER MIXERS (1 PAIR)

| 1 | Oil-seal (068025)   | 5 | O-ring (072057N   |
|---|---------------------|---|-------------------|
| 2 | Nut (009342)        | 6 | Oil-seal (010017) |
| 3 | Leg (014907)        | 7 | Nut (054037)      |
| 4 | Escutcheon (071457) |   |                   |

## Standards

Meets A112.18.1