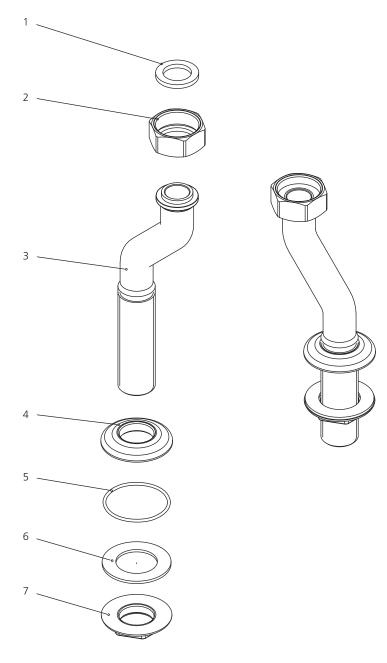

C1-2662

CRANKED LEGS FOR BATH/SHOWER MIXERS (1 PAIR)

## C1-2662

CRANKED LEGS FOR BATH/SHOWER MIXERS (1 PAIR)

| 1 | Oil-seal (068025)   | 5 | O-ring (072057N   |
|---|---------------------|---|-------------------|
| 2 | Nut (009342)        | 6 | Oil-seal (010017) |
| 3 | Leg (014907)        | 7 | Nut (054037)      |
| 4 | Escutcheon (071457) |   |                   |