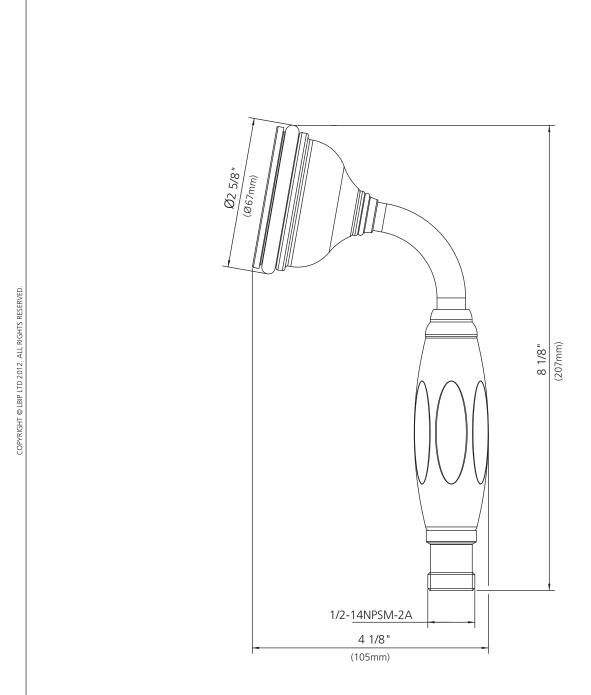

CB-1020

BLACK HANDLE 2 1/2-INCH APRON ROSE HAND SHOWER

#### DIMENSIONAL DATA SHEET

DATE: 25 July 2012 No: S2110311

DIMENSIONS IN INCHES & MILLIMETRES