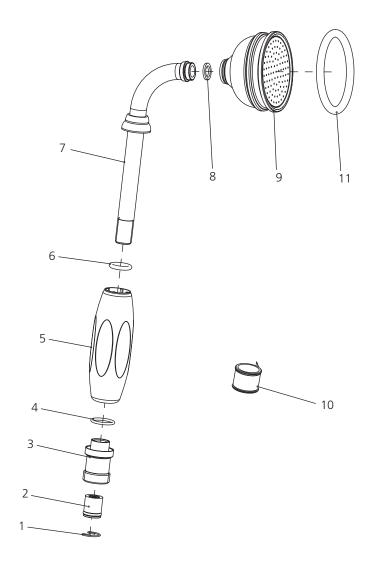

### CB-1020

BLACK HANDLE 2 1/2-INCH APRON ROSE HAND SHOWER

- Clip (112694)
- 2 3 Non-return valve (519236)
- Adaptor (067827)
- O-ring (072016R)
- 5 Handle sleeve (108899)
- 6 O-ring (004564R)
- 7 Tube assembly (020121)
- 8 Oil-seal (072100)
- Shower head (044714)
- Teflon tape (203000) 10
- 11 O-ring (004511)