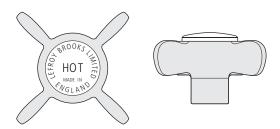

#### 1900 CLASSIC

Classic hand wheels are white and have round ceramic disks in the centre in **ENGLISH**.

The hand wheel has pinched spokes.

#### CLASSIC HAND WHEELS LB