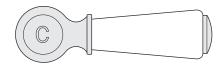

#### 1900 CLASSIC WHITE

Classic White levers are black and have a single letter 'C' or 'H' engraved in the centre.

### CLASSIC BLACK LEVERS WTE/BL

Please note: this handle can also be found on Mackintosh products.