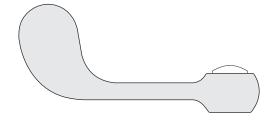

'C' or 'H' engraved in the centre.

### CLASSIC BLACK LEVERS WTE/BL



Please note: this handle can also be found on Mackintosh products.

#### Lever & Hand Wheel Identification

#### 1910 LA CHAPELLE

La Chapelle hand wheels have round ceramic disks in the centre in **FRENCH**.

## LA CHAPPELLE HAND WHEELS FH





#### 1910 LA CHAPELLE

La Chapelle levers have round ceramic disks in the centre in **FRENCH** and are surgeon style.

#### LA CHAPPELLE LEVERS FL





#### Lever & Hand Wheel Identification

#### 1920 CONNAUGHT

Connaught hand wheels have round ceramic disks in the centre in **ENGLISH** and bulbous spokes.

## CONNAUGHT HAND WHEELS CH





#### 1920 CONNAUGHT

Connaught levers have round ceramic disks in the centre in **ENGLISH** and are surgeon style.

## CONNAUGHT LEVERS CL





#### Lever & Hand Wheel Identification

#### 1930 MACKINTOSH

Mackintosh hand wheels are rectangular metal and have a single letter 'C' or 'H' engraved in the centre.

## MACKINTOSH HAND WHEELS MH



#### 1930 MACKINTOSH

Mackintosh levers are rectangular metal and have a single letter 'C' or 'H' engraved in the centre.

### MACKINTOSH LEVERS ML



#### **Lever & Hand Wheel Identification**

#### 1950 BELLE AIRE

The Belle Aire hand wheels are finned.

### BELLE AIRE HAND WHEELS RH



#### 1950 BELLE AIRE

Belle Aire levers are winged.

#### BELLE AIRE LEVERS RL



# T +44 (0)1992 708 316 WWW.LEFROYBROOKS.CO.UK



Lefroy Brooks, Ibroc House, Essex Road, Hoddesdon, Hertfordshire, EN11 OQS, England