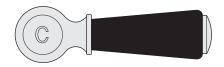

#### 1900 CLASSIC BLACK

Classic Black levers are black and have a single letter 'C' or 'H' engraved in the centre.

### CLASSIC BLACK LEVERS BL

Please note: this handle can also be found on Mackintosh products.