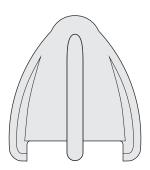

#### 1950 BELLE AIRE

The Belle Aire hand wheels are finned.

### BELLE AIRE HAND WHEELS RH