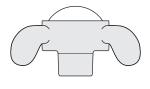

#### 1950 BELLE AIRE

The Belle Aire hand wheels are finned.

### BELLE AIRE HAND WHEELS RH