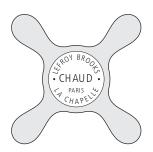

#### 1910 LA CHAPELLE

La Chapelle hand wheels have round ceramic disks in the centre in **FRENCH**.

## LA CHAPPELLE HAND WHEELS FH