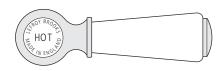

#### 1900 CLASSIC

Classic levers are white and have round ceramic disks in the centre in **ENGLISH**.

#### CLASSIC LEVERS WL