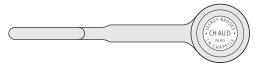

#### 1910 LA CHAPELLE

La Chapelle levers have round ceramic disks in the centre in **FRENCH** and are surgeon style.

#### LA CHAPPELLE LEVERS FL