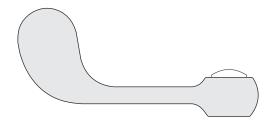

ENGLISH**.

#### CLASSIC LEVERS WL



#### 1900 CLASSIC BLACK

Classic Black levers are black and have a single letter 'C' or 'H' engraved in the centre.

### CLASSIC BLACK LEVERS BL



Please note: this handle can also be found on Mackintosh products.

#### 1900 CLASSIC WHITE

Classic White levers are black and have a single letter 'C' or 'H' engraved in the centre.

### CLASSIC BLACK LEVERS WTE/BL



Please note: this handle can also be found on Mackintosh products.

#### Lever & Hand Wheel Identification

#### 1910 LA CHAPELLE

La Chapelle hand wheels have round ceramic disks in the centre in **FRENCH**.

## LA CHAPPELLE HAND WHEELS FH





#### 1910 LA CHAPELLE

La Chapelle levers have round ceramic disks in the centre in **FRENCH** and are surgeon style.

#### LA CHAPPELLE LEVERS FL





#### Lever & Hand Wheel Identification

#### 1920 CONNAUGHT

Connaught hand wheels have round ceramic disks in the centre in **ENGLISH** and bulbous spokes.

## CONNAUGHT HAND WHEELS CH





#### 1920 CONNAUGHT

Connaught levers have round ceramic disks in the centre in **ENGLISH** and are surgeon style.

## CONNAUGHT LEVERS CL





#### Lever & Hand Wheel Identification

#### 1930 MACKINTOSH

Mackintosh hand wheels are rectangular metal and have a single letter 'C' or 'H' engraved in the centre.

## MACKINTOSH HAND WHEELS MH



#### 1930 MACKINTOSH

Mackintosh levers are rectangular metal and have a single letter 'C' or 'H' engraved in the centre.

### MACKINTOSH LEVERS ML



#### **Lever & Hand Wheel Identification**

#### 1950 BELLE AIRE

The Belle Aire hand wheels are finned.

###