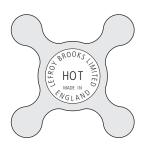

#### 1900 CLASSIC

Classic hand wheels are white and have round ceramic disks in the centre in **ENGLISH**.

The hand wheel has pinched spokes.

#### CLASSIC HAND WHEELS LB