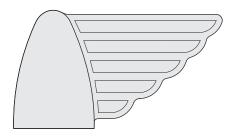

ks in the centre in **ENGLISH** and bulbous spokes.

## CONNAUGHT HAND WHEELS CH





#### 1920 CONNAUGHT

Connaught levers have round ceramic disks in the centre in **ENGLISH** and are surgeon style.

## CONNAUGHT LEVERS CL





#### Lever & Hand Wheel Identification

#### 1930 MACKINTOSH

Mackintosh hand wheels are rectangular metal and have a single letter 'C' or 'H' engraved in the centre.

## MACKINTOSH HAND WHEELS MH



#### 1930 MACKINTOSH

Mackintosh levers are rectangular metal and have a single letter 'C' or 'H' engraved in the centre.

### MACKINTOSH LEVERS ML



#### **Lever & Hand Wheel Identification**

#### 1950 BELLE AIRE

The Belle Aire hand wheels are finned.

### BELLE AIRE HAND WHEELS RH



#### 1950 BELLE AIRE

Belle Aire levers are winged.

#### BELLE AIRE LEVERS RL



# T +44 (0)1992 708 316 WWW.LEFROYBROOKS.CO.UK



Lefroy Brooks, Ibroc House, Essex Road, Hoddesdon, Hertfordshire, EN11 OQS, England