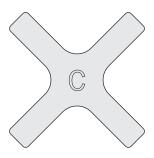

#### 1900 CLASSIC BLACK

Classic Black levers are black and have a single letter 'C' or 'H' engraved in the centre.

### CLASSIC BLACK LEVERS BL

Please note: this handle can also be found on Mackintosh products.