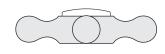

#### 1950 BELLE AIRE

The Belle Aire hand wheels are finned.

### BELLE AIRE HAND WHEELS RH